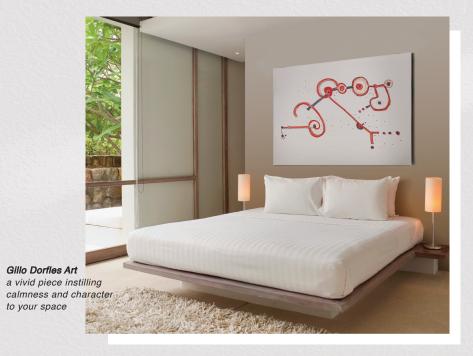

E

A

R

E

Composed of variable-density material to achieve selective sound absorption at different frequencies, thus optimising acoustics in the space despite the minimal thickness of the panels

Contact Us

+65 6909 6201 www.t1elements.com info@t1elements.com