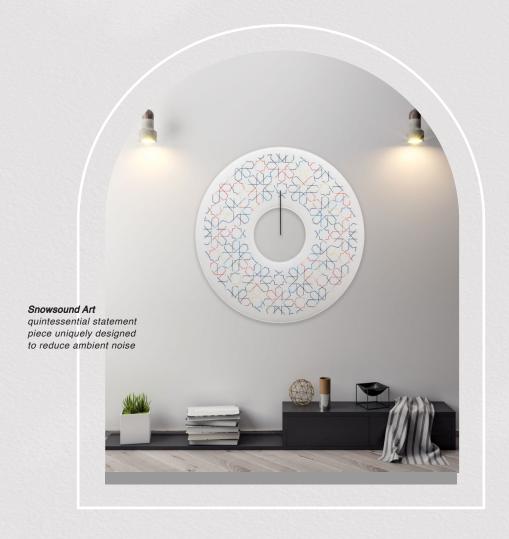

E

A

R

E

Composed of variable-density material to achieve selective sound absorption at different frequencies, thus optimising acoustics in the space despite the minimal thickness of the panels

Contact Us

+65 6909 6201 www.t1elements.com info@t1elements.com