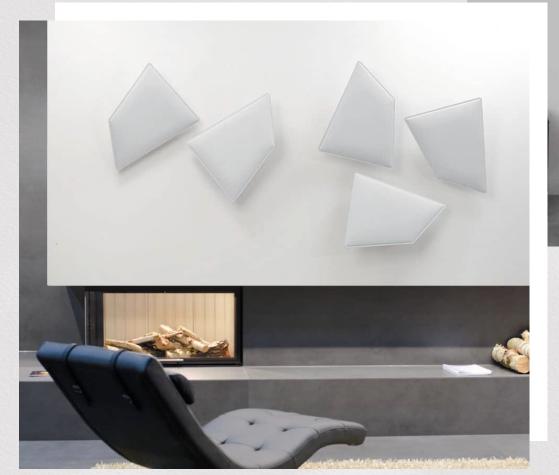

## Oversized Lux

intricate lightings that increases the noise absorption quotient