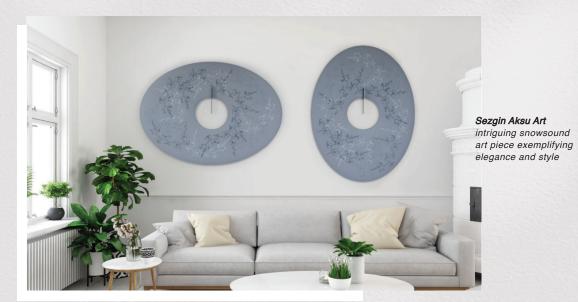

E

A

R

E

Composed of variable-density material to achieve selective sound absorption at different frequencies, thus optimising acoustics in the space despite the minimal thickness of the panels

Contact Us

+65 6909 6201 www.t1elements.com info@t1elements.com