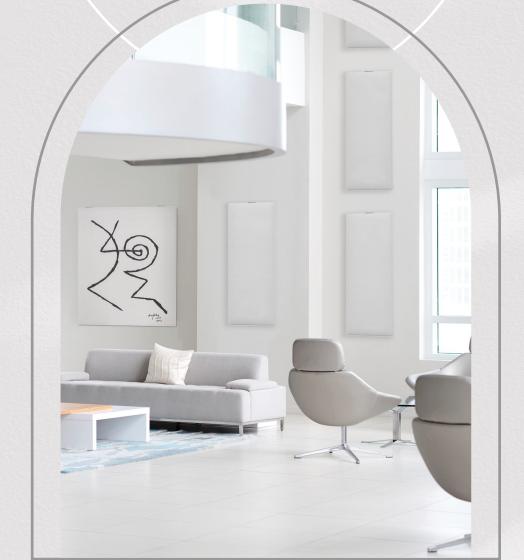

E

A

R

E

Composed of variable-density material to achieve selective sound absorption at different frequencies, thus optimising acoustics in the space despite the minimal thickness of the panels

Contact Us

+65 6909 6201 www.t1elements.com info@t1elements.com